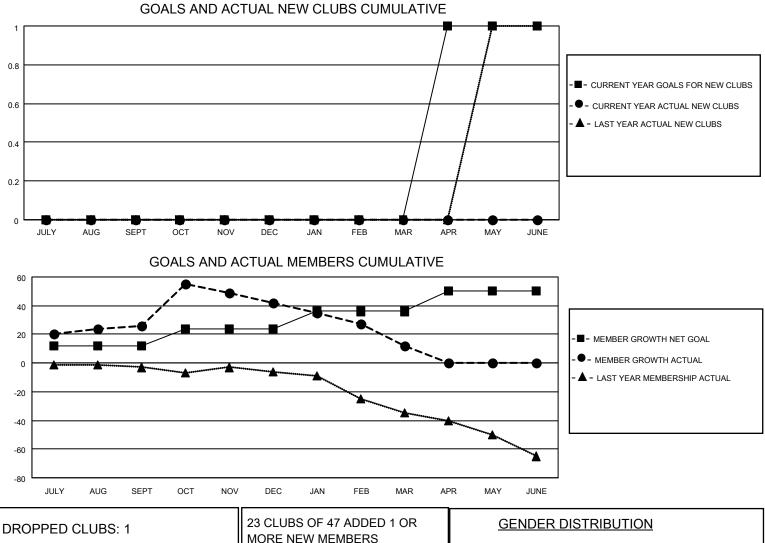

## LOCATION TENNESSEE

District 12 S

Results as of: 3/31/2022

| Clubs                 |               |           |               | Members               |                        |                         |                                                    |
|-----------------------|---------------|-----------|---------------|-----------------------|------------------------|-------------------------|----------------------------------------------------|
| RESULTS FOR 2021-2022 |               |           |               | RESULTS FOR 2021-2022 |                        |                         |                                                    |
| QUARTER               | NEW CLUB GOAL | NEW CLUBS | DROPPED CLUBS | QUARTER MEME          | BER GROWTH NET<br>GOAL | MEMBER GROWTH<br>ACTUAL | DROPPED<br>MEMBERS ACTUAL<br>(including transfers) |
| JULY/AUG/SEPT         | 0             | 0         | 1             | JULY/AUG/SEPT         | 12                     | 42                      | 16                                                 |
| OCT/NOV/DEC           | 0             | 0         | 0             | OCT/NOV/DEC           | 12                     | 51                      | 32                                                 |
| JAN/FEB/MAR           | 0             | 0         | 0             | JAN/FEB/MAR           | 12                     | 10                      | 37                                                 |
| APR/MAY/JUNE          | 1             | 0         | 0             | APR/MAY/JUNE          | 14                     | 0                       | 0                                                  |

| DROPPED CLUBS: 1 |    | MORE NEW MEMBERS          | GENDER DISTRIBUTION       |              |
|------------------|----|---------------------------|---------------------------|--------------|
|                  |    |                           | MALE                      | 566 (55.82%) |
|                  |    |                           | FEMALE                    | 448 (44.18%) |
| DROPPED MEMBERS  |    |                           | NON BINARY 0 (0.00%)      |              |
|                  |    |                           | PREFER NOT TO ANSWER      | 0 (0.00%)    |
| DECEASED         | 13 |                           |                           |              |
| CLUB CANCELLED   | 0  | CLICK HERE FOR CUMULATIVE | TOTAL FAMILY UNIT MEMBERS | s 236        |
| OTHER            | 72 | MEMBERSHIP DATA           |                           |              |
| TOTAL            | 85 |                           | FAMILY MEMBERS PAYING HA  | LF DUES 124  |
|                  |    |                           |                           |              |
|                  |    |                           |                           |              |